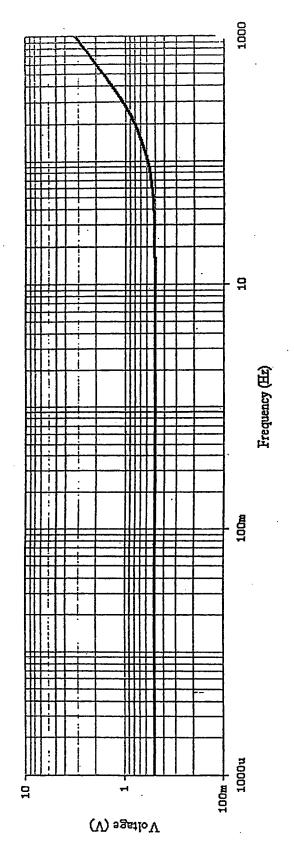

This Page Is Inserted by IFW Operations and is not a part of the Official Record

## **BEST AVAILABLE IMAGES**

Defective images within this document are accurate representations of the original documents submitted by the applicant.

Defects in the images may include (but are not limited to):

- BLACK BORDERS
- TEXT CUT OFF AT TOP, BOTTOM OR SIDES
- FADED TEXT
- ILLEGIBLE TEXT
- SKEWED/SLANTED IMAGES
- COLORED PHOTOS
- BLACK OR VERY BLACK AND WHITE DARK PHOTOS
- GRAY SCALE DOCUMENTS

## **IMAGES ARE BEST AVAILABLE COPY.**

## As rescanning documents *will not* correct images, please do not report the images to the Image Problem Mailbox.







Fig. 1C





Fig. 2











.



Fig. 5









ż

Fig. 8B

(V) agetio V











,

Fig. 11B